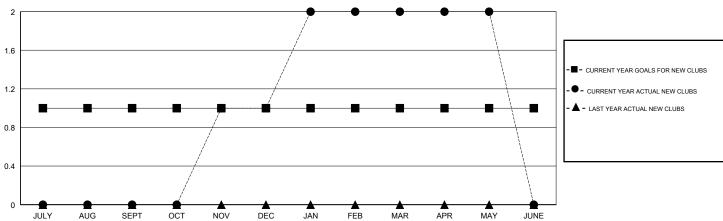

## MONTHLY MEMBERSHIP PROGRESS REPORT

### District 20 K2

Results as of: 05/31/2018

# GMT: MAHESH CHITNIS LOCATION NEW YORK GMT CA Clubs Members PESULTS FOR 2017-2018



| Members  RESULTS FOR 2017-2018 |    |    |    |  |  |
|--------------------------------|----|----|----|--|--|
|                                |    |    |    |  |  |
| JULY/AUG/SEPT                  | 20 | 34 | 33 |  |  |
| OCT/NOV/DEC                    | 0  | 61 | 55 |  |  |
| JAN/FEB/MAR                    | 10 | 51 | 13 |  |  |
| APR/MAY/JUNE                   | 0  | 11 | 20 |  |  |

## GOALS AND ACTUAL NEW CLUBS CUMULATIVE



### GOALS AND ACTUAL MEMBERS CUMULATIVE





| DROPPED CLUBS: 0 |     |
|------------------|-----|
| DROPPED MEMBERS  |     |
| DECEASED         | 16  |
| CLUB CANCELLED   | 0   |
| OTHER            | 102 |
| TOTAL            | 118 |

| 27 CLUBS OF 37 ADDED 1 OR MORE |  |  |
|--------------------------------|--|--|
| NEW MEMBERS                    |  |  |
|                                |  |  |
|                                |  |  |
|                                |  |  |

| CLICK HERE FOR CUMULATIVE |
|---------------------------|
| MEMBERSHIP DATA           |

| GENDER DISTRIBUTION |              |  |
|---------------------|--------------|--|
| MALE                | 708 (57.80%) |  |
| FEMALE              | 517 (42.20%) |  |
|                     |              |  |

Women Percenta