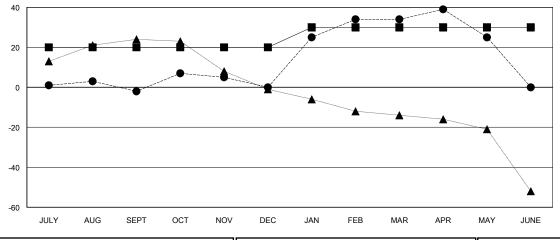

### GOALS AND ACTUAL MEMBERS CUMULATIVE

| DROPPED CLUBS: 0 |     |
|------------------|-----|
| DROPPED MEMBERS  |     |
| DECEASED         | 16  |
| CLUB CANCELLED   | 0   |
| OTHER            | 102 |
| TOTAL            | 118 |