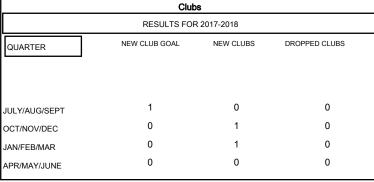

# GMT: MAHESH CHITNIS LOCATION NEW YORK GMT CA Clubs Members PESULTS FOR 2017-2018

| Members  RESULTS FOR 2017-2018 |    |    |    |  |  |
|--------------------------------|----|----|----|--|--|
|                                |    |    |    |  |  |
| JULY/AUG/SEPT                  | 20 | 34 | 33 |  |  |
| OCT/NOV/DEC                    | 0  | 61 | 55 |  |  |
| JAN/FEB/MAR                    | 10 | 51 | 13 |  |  |
| APR/MAY/JUNE                   | 0  | 11 | 20 |  |  |